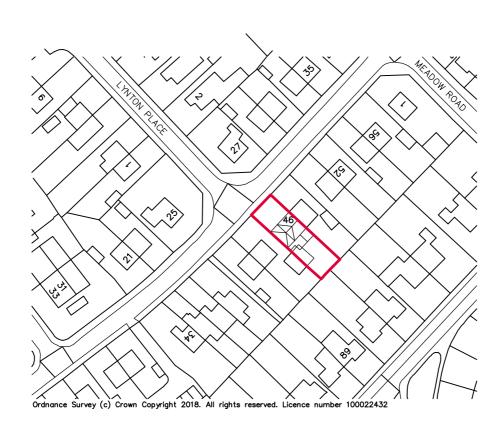

| Parry Davies Architects.                                                                                 | Charte     | Chartered Architects. |      |     |  |
|----------------------------------------------------------------------------------------------------------|------------|-----------------------|------|-----|--|
| PROJECT TITLE                                                                                            | DATE       | SCALE                 | DRWN | СНК |  |
| 46 GLADSTONE ROAD BROUGHTON                                                                              | JAN 2018   | 1;1250@A4             | RSG  |     |  |
| DRWG. TITLE.                                                                                             | DRWG. NOS. |                       |      |     |  |
| LOCATION PLAN                                                                                            | 17.583     | 17.5837/L1            |      |     |  |
| Studio 55:20 North Wales Buisness Park Abergele LL18 7LJ  Tel:01745 585517 E-mail: PDPArchitects@aol.com |            |                       |      |     |  |