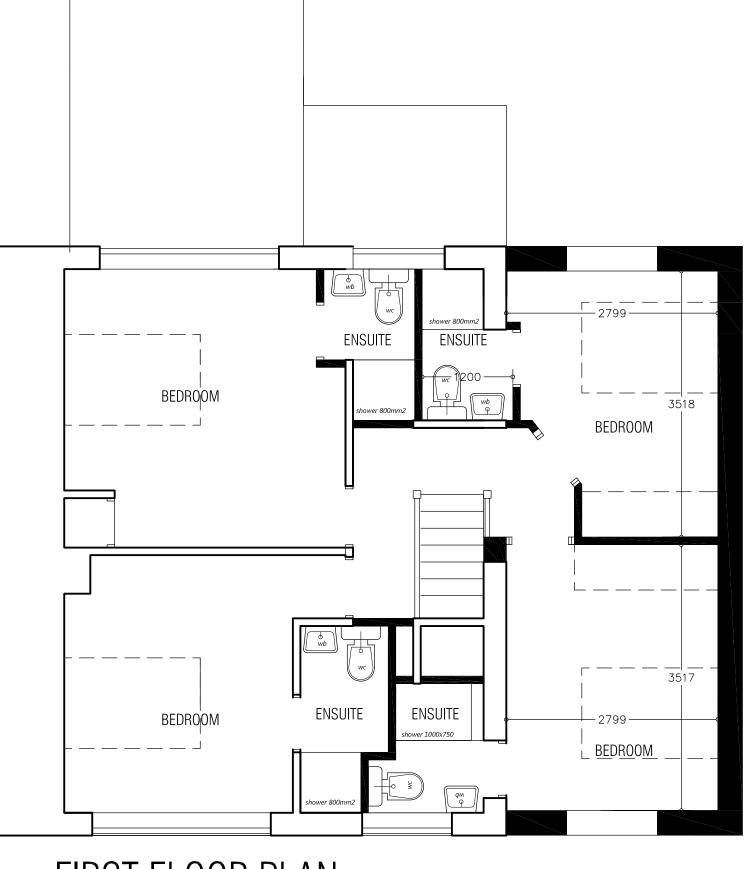

## FIRST FLOOR PLAN

© COPYRIGHT. DO NOT SCALE. CHECK DIMENSIONS ON SITE. REPORT ANY ERRORS OR OMISSIONS TO ARCHITECT. PLANNING PURPOSE ONLY

| Parry Davies Architects.                                 | Charte        | Chartered Architects.                          |      |     |  |
|----------------------------------------------------------|---------------|------------------------------------------------|------|-----|--|
| PROJECT TITLE                                            | DATE          | SCALE                                          | DRWN | СНК |  |
| 46 GLADSTONE ROAD BROUGHTON                              | JAN 2018      | 1;50@A3                                        | RSG  |     |  |
| DRWG. TITLE.                                             | DRWG. NOS.    |                                                |      |     |  |
| PROPOSED FLOOR PLANS                                     | 17.583        | 17.5837/3                                      |      |     |  |
| Studio 55:20 North Wales Buisness Park Abergele LL18 7LJ | Tel:01745 585 | Tel:01745 585517 E-mail: PDPArchitects@aol.com |      |     |  |