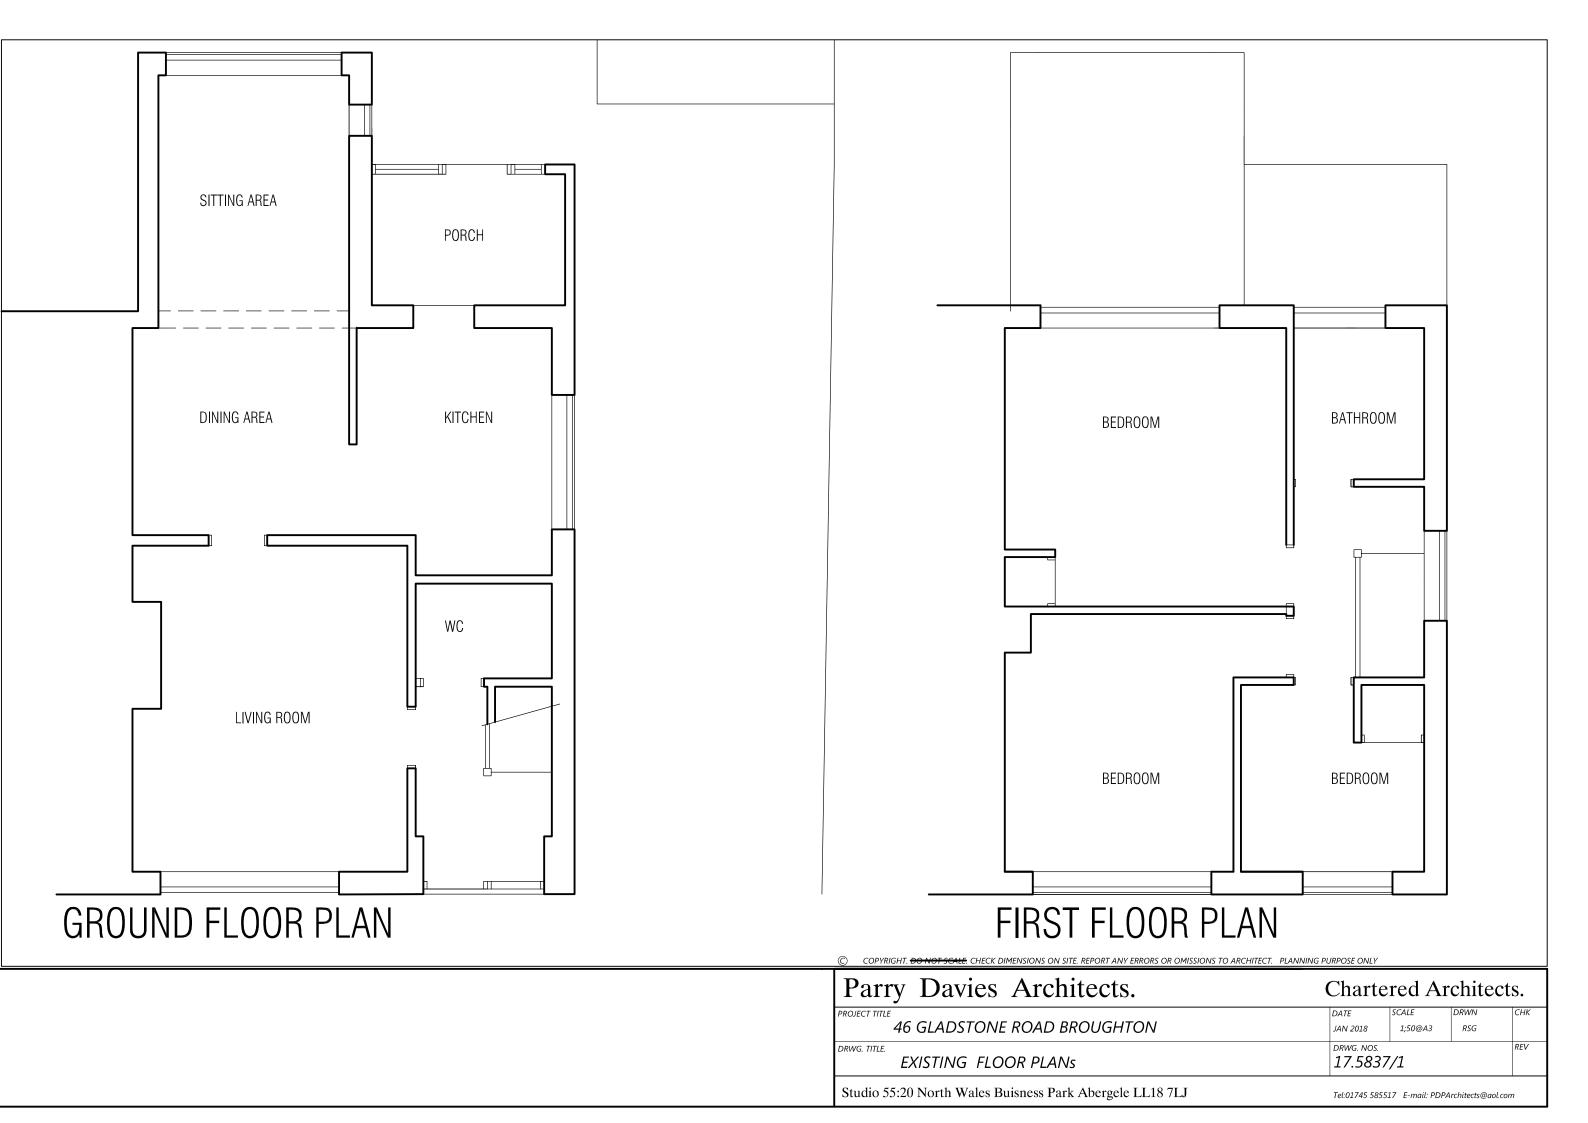

(C) COPVRIGHT BO NOT SCHE CHECK DIMENSIONS ON SITE REPORT ANY ERRORS OR OMISSIONS TO ARCHITECT. PLANNING PLIRPOSE ONLY

| Parry Davies Architects.                                 | Charte        | Chartered Architects. |                |       |  |
|----------------------------------------------------------|---------------|-----------------------|----------------|-------|--|
| PROJECT TITLE                                            | DATE          | SCALE                 | DRWN           | CHK   |  |
| 46 GLADSTONE ROAD BROUGHTON                              | JAN 2018      | 1;100@A3              | RSG            |       |  |
| DRWG. TITLE.                                             | DRWG. NOS.    |                       |                | REV   |  |
| EXISTING ELEVATIONS                                      | 17.5837/2     |                       |                |       |  |
| Studio 55:20 North Wales Buisness Park Abergele LL18 7LJ | Tel:01745 585 | 517 E-mail: PDP       | Architects@aol | l.com |  |