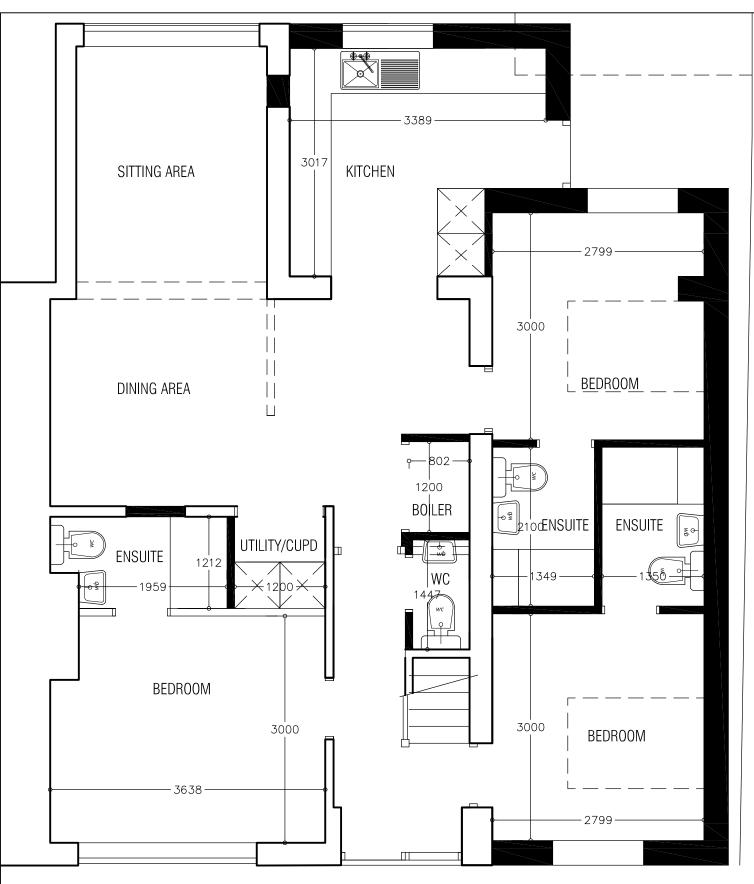

## FIRST FLOOR PLAN

© COPYRIGHT. DO NOT SCALE. CHECK DIMENSIONS ON SITE. REPORT ANY ERRORS OR OMISSIONS TO ARCHITECT. PLANNING PURPOSE ONLY

| Parry Davies Architects.                                 | Charte        | Chartered Architects.                          |      |     |  |
|----------------------------------------------------------|---------------|------------------------------------------------|------|-----|--|
| PROJECT TITLE                                            | DATE          | SCALE                                          | DRWN | СНК |  |
| 46 GLADSTONE ROAD BROUGHTON                              | JAN 2018      | 1;50@A3                                        | RSG  |     |  |
| DRWG. TITLE.                                             | DRWG. NOS.    |                                                |      |     |  |
| PROPOSED FLOOR PLANS                                     | 17.583        | 17.5837/3                                      |      |     |  |
| Studio 55:20 North Wales Buisness Park Abergele LL18 7LJ | Tel:01745 585 | Tel:01745 585517 E-mail: PDPArchitects@aol.com |      |     |  |