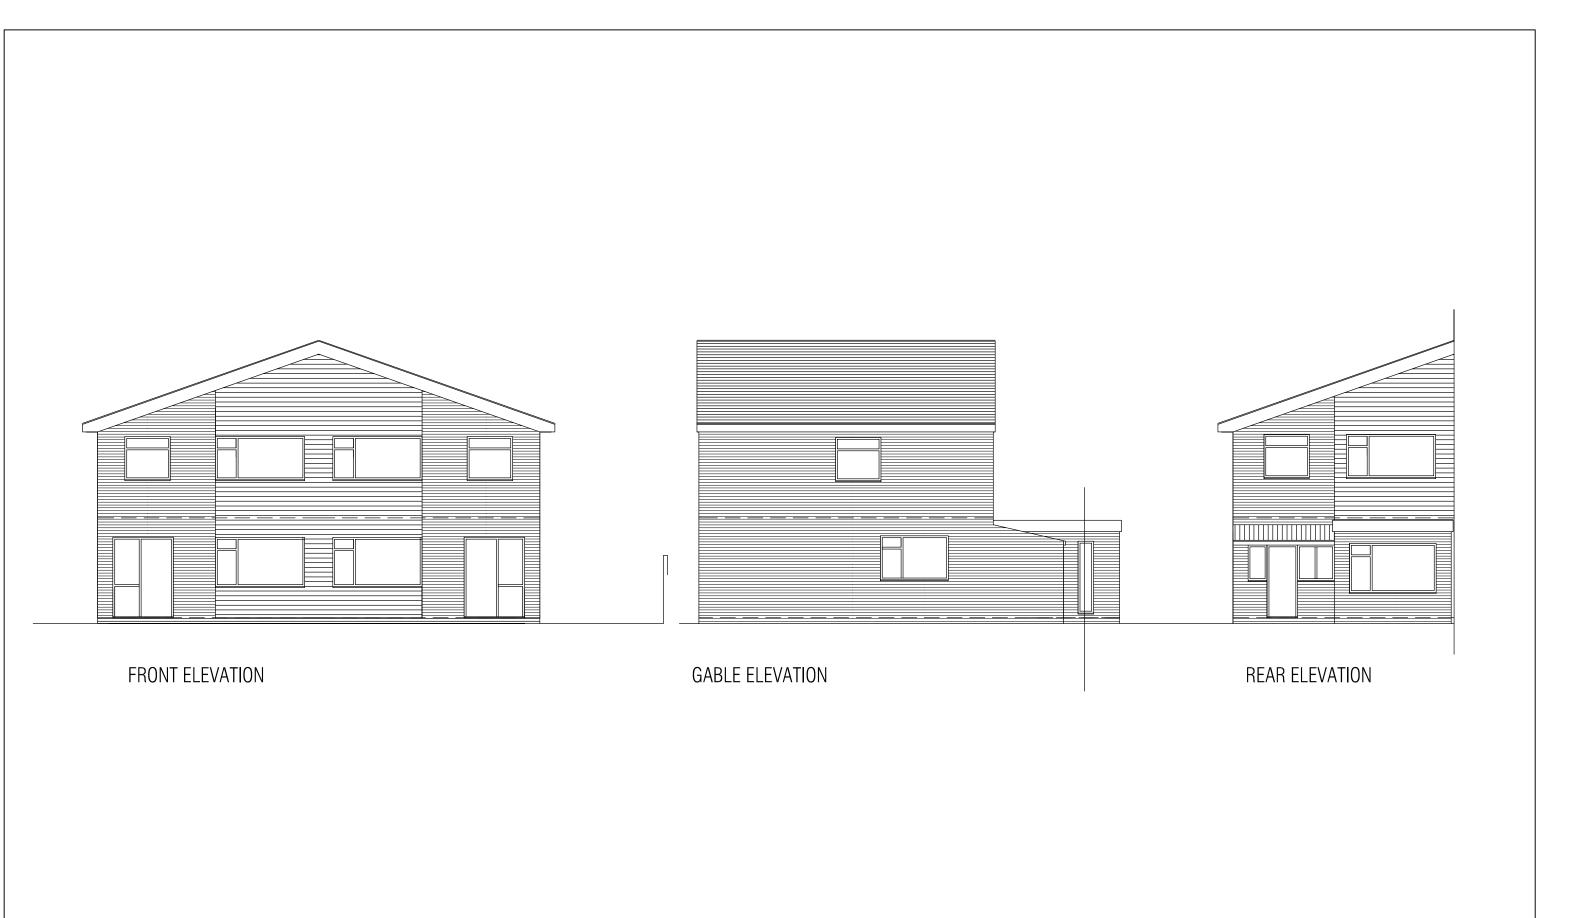

Parry Davies Architects.

PROJECT TITLE
46 GLADSTONE ROAD BROUGHTON

DRWG. TITLE.
PROPOSED ELEVATIONS

Studio 55:20 North Wales Buisness Park Abergele LL18 7LJ

Chartered Architects.

DATE | SCALE | DRWN | CHK | 1;100@A3 | RSG | RSG |

DRWG. NOS. | 17.5837/5