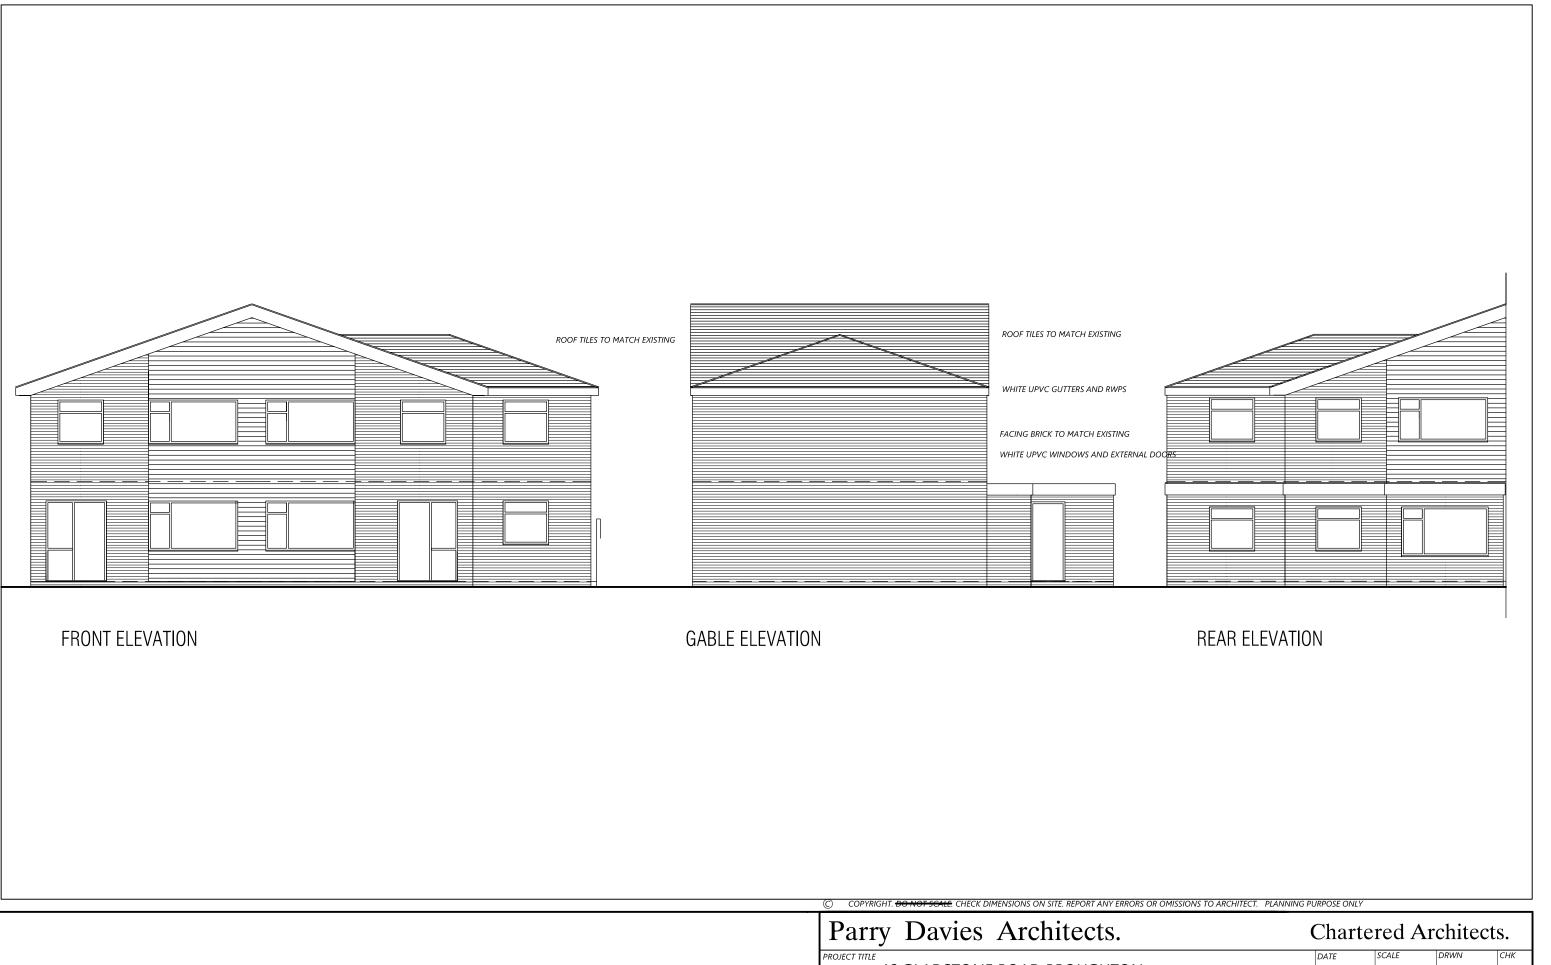

Parry Davies Architects.

PROJECT TITLE
46 GLADSTONE ROAD BROUGHTON

DRWG. TITLE.
PROPOSED ELEVATIONS

Studio 55:20 North Wales Buisness Park Abergele LL18 7LJ

Chartered Architects.

DATE | SCALE | DRWN | CHK | 1;100@A3 | RSG | RSG |

DRWG. NOS. | 17.5837/5